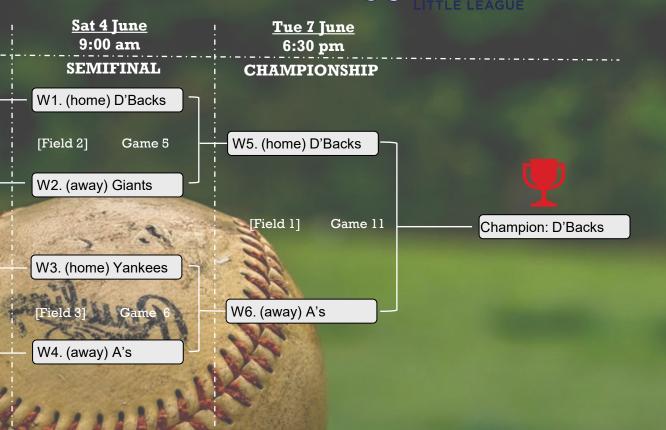

W4. Tsunami

W13. Panthers

Tue 31 May 5:00 pm

Pink Lightning (a)

Game 1

[Field 1]

Jaguars (h)

Fri 3 June 5:00 pm SEMIFINAL Sat 4 June 9:00 am CHAMPIONSHIP

Glitter Hitters (home)

[Field 2] Game 3

W1. Pink Lightning (a)

Blue Diamonds (a)

[Field 1] Game 2

Wolverines (h)

W3. Glitter Hitters (a)

[Field 1] Game 4

W2.Blue Diamonds(h)

Champion: Blue Diamonds