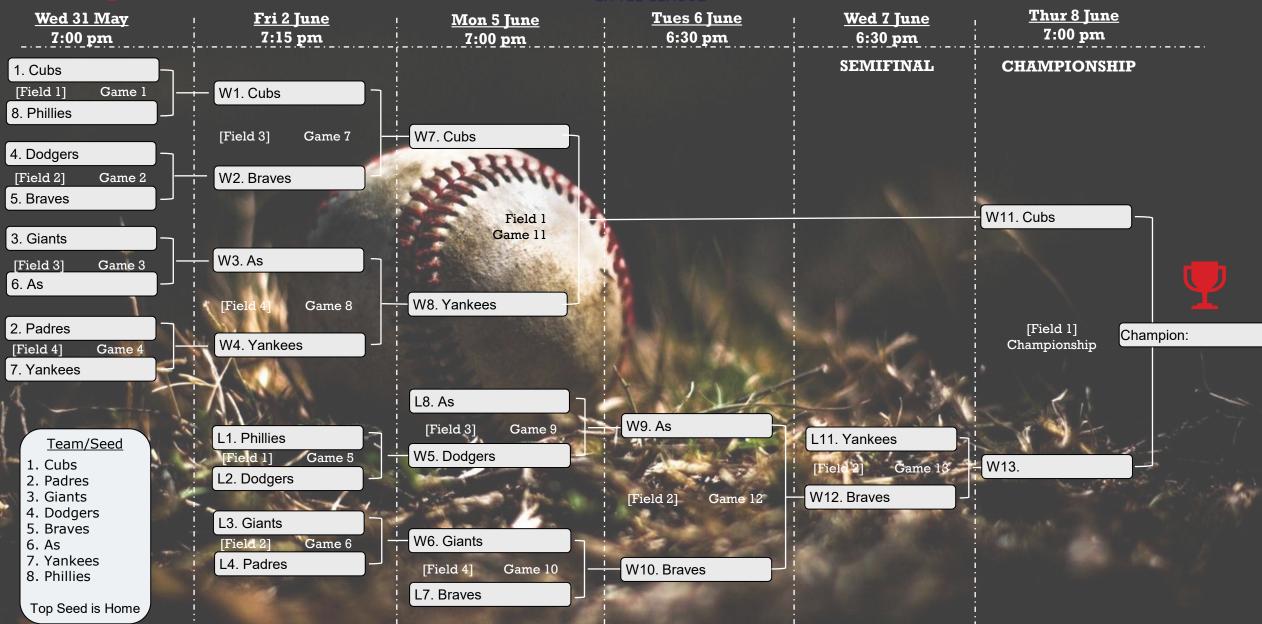

Wed 7 June Mon 5 June Tue 30 May Thu 1 June Tue 6 June Sat 3 June 6:30pm 7:15 pm 6:30pm 6:30pm 7:15 pm 7:00 pm SEMIFINAL **CHAMPIONSHIP** 1. Padres [Field 1] Game 1 W1. Padres 8. Dodgers W7. Padres [Field 3] Game 7 5655 4. Phillies 200 [Field 2] Game 2 W2. As 5. As [Field 1] W11. Cubs Game 11 3. Cubs W3. Cubs Game 3 [Field 3] 6. Yankees W8. Cubs [Field 4] Game 8 2. Giants [Field 1] Champion: W4. Giants Championship Game 4 [Field 4] 7. Braves L8. Giants W9. Giants [Field 3] Game 9 L1. Dodgers L11. Padres Team/Seed W5. Phillies Game 5 [Field 1] 1. Padres W13. Padres [Field 2] Game 13 L2. Phillies 2. Giants W12. Giants 3. Cubs [Field 4] Game 12 4. Phillies L3. Yankees 5. As W6. Yankees [Field 2] Game 6 6. Yankees 7. Braves L4. Braves W10. As [Field 2] Game 10 8. Dodgers L7. As Top Seed is Home