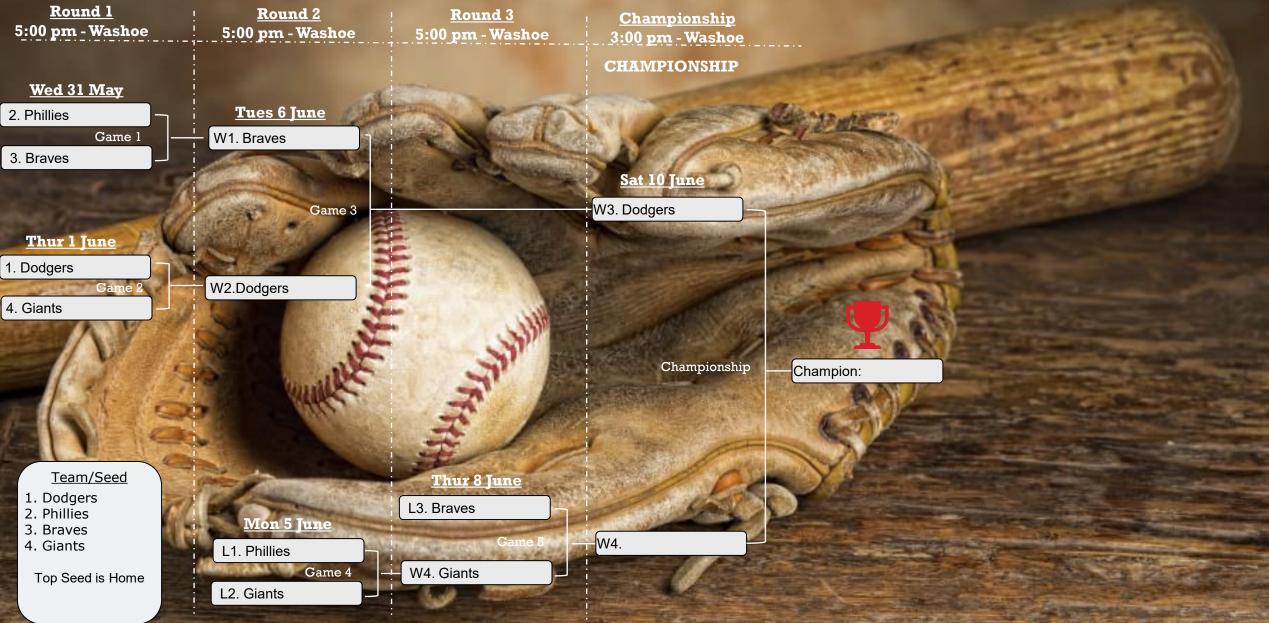

Wed 7 June Mon 5 June Tue 30 May Thu 1 June Tue 6 June Sat 3 June 6:30pm 7:15 pm 6:30pm 6:30pm 7:15 pm 7:00 pm SEMIFINAL **CHAMPIONSHIP** 1. Padres [Field 1] Game 1 W1. Padres 8. Dodgers W7. Padres [Field 3] Game 7 5655 4. Phillies 200 [Field 2] Game 2 W2. As 5. As [Field 1] W11. Cubs Game 11 3. Cubs W3. Cubs Game 3 [Field 3] 6. Yankees W8. Cubs [Field 4] Game 8 2. Giants [Field 1] Champion: W4. Giants Championship Game 4 [Field 4] 7. Braves L8. Giants W9. Giants [Field 3] Game 9 L1. Dodgers L11. Padres Team/Seed W5. Phillies Game 5 [Field 1] 1. Padres W13. Padres [Field 2] Game 13 L2. Phillies 2. Giants W12. Giants 3. Cubs [Field 4] Game 12 4. Phillies L3. Yankees 5. As W6. Yankees [Field 2] Game 6 6. Yankees 7. Braves L4. Braves W10. As [Field 2] Game 10 8. Dodgers L7. As Top Seed is Home